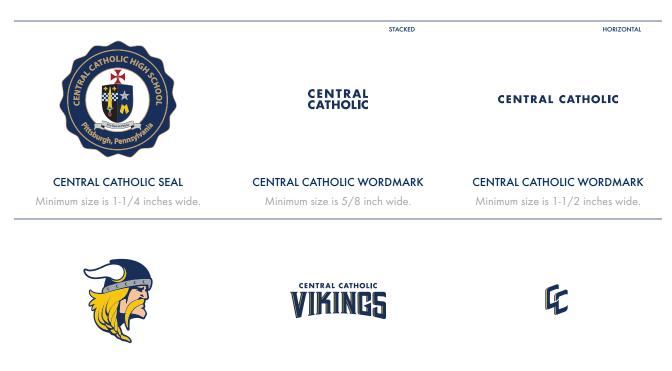

## CENTRAL CATHOLIC SEAL

The Central Catholic Seal can be used as a stand-alone graphic, in various combinations with the Central Catholic Wordmark in both horizontal and stacked formats, or in the Central Catholic Signature.

## CENTRAL CATHOLIC WORDMARK

The Central Catholic Wordmark has both a horizontal and a stacked version, and can be used as a stand-alone graphic, in various combinations with the Central Catholic Seal in both horizontal and stacked formats, or in the Central Catholic Signature.

# MINIMUM SIZE

ATHLETICS ICON Minimum size is 3/4 inch wide. ATHLETICS WORDMARK Minimum size is 1 inch wide. ATHLETICS CC ICON Minimum size is 1/4 inch wide.