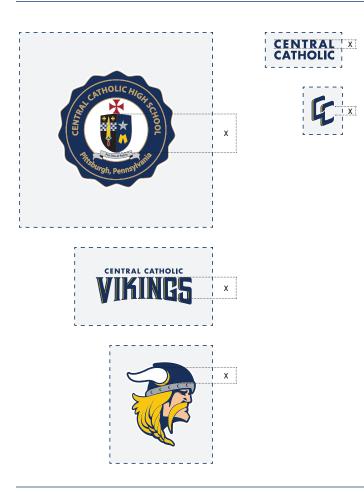

# **CLEAR ZONES**

The immediate recognition and overall visibility of the Central Catholic graphics can be enhanced by maintaining an ample clear area, void of typography or other elements, around the perimeter of the logo. This area is referred to as the "clear zone."

For each Central Catholic graphic, measure the height of (X).

(See the examples on the left to find the X height of each graphic.)

A clear zone must be equal to or greater than X.

A tight-application clear zone can be used on a limited basis for applications with limited space. This clear zone must be equal to or greater than ½ X.

**NOTE:** For graphics that are customizable with additional copy for clubs, teams, and other approved groups, please use the official templates found in the logo library. Each line of text should not exceed the indicated character count, and should be visibly stacked to an aesthetically pleasing appearance.